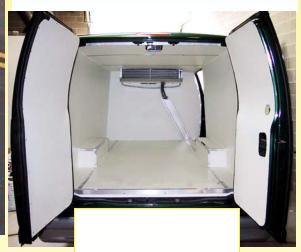

**Highest Quality Refrigeration Systems Available. Unit Shown Is A Thermo-King V-300 Max (10,015) BTU)** 

**Heavy-Duty Reinforced And Insulated Aluminum Diamond Plate Floor.** 

**Heavy-Duty Aluminum Reinforced** Hose & Electrical Wiring Channel.

## **Insulated** Reinforced **Bulkhead Wall**