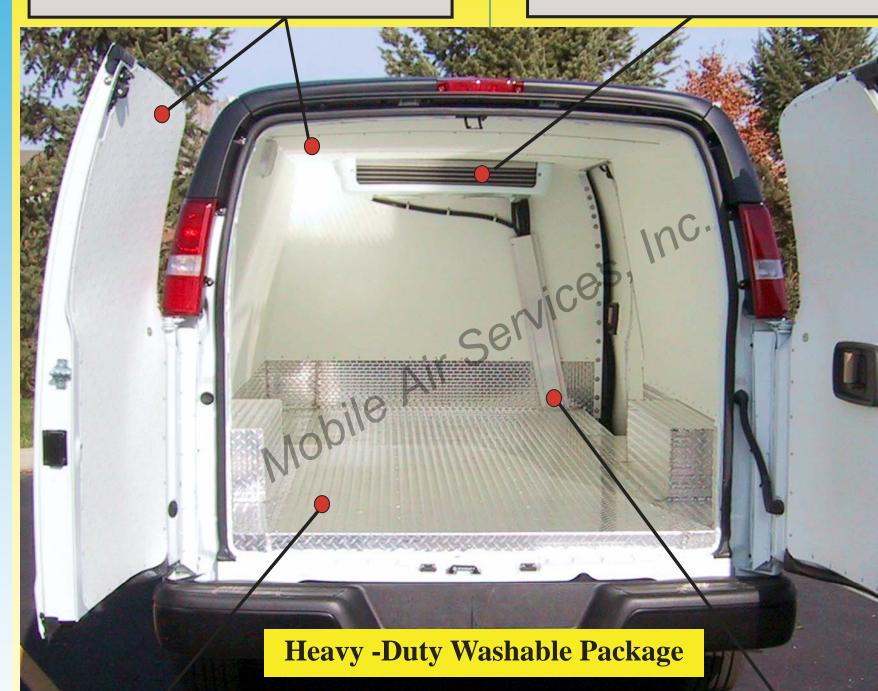

**Highest Quality Refrigeration Systems Available. Unit Shown Is A Thermo-King V-300 Max (10,015) BTU)** 

**Heavy-Duty Reinforced And Insulated Aluminum Diamond Plate Floor.** 

**Heavy-Duty Aluminum Reinforced** Hose & Electrical Wiring Channel.

## **Insulated** Reinforced **Bulkhead Wall**

# **Dodge Sprinter Van** Heavy - Duty Washable **Insulation Package**