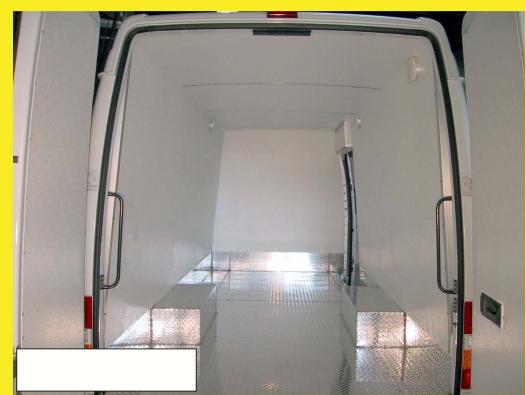

- **Electric Stand-by Power** • Water Heat System
- . Electric Heat
- . 134a Refrigerant
- 404a Refrigerant

**Fully Lined With** Washable FRP Panels **Bonded To Reinforced & Insulated** Walls / Ceiling / Doors

**Highest Quality Refrigeration Systems Available. Unit Shown Is A Thermo-King V-300 Max (10,015) BTU)** 

**Heavy-Duty Reinforced And Insulated Aluminum Diamond Plate Floor.** 

**Heavy-Duty Aluminum Reinforced** Hose & Electrical Wiring Channel.