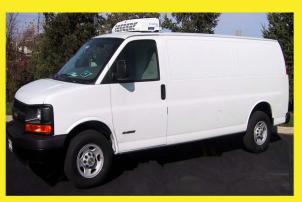

**Highest Quality Refrigeration Systems Available. Unit Shown Is A Thermo-King V-300 Max (10,015) BTU)** 

**Heavy-Duty Reinforced And Insulated Aluminum Diamond Plate Floor.** 

**Heavy-Duty Aluminum Reinforced** Hose & Electrical Wiring Channel.